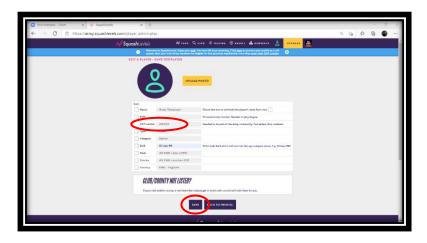

Edit profile by clicking on photo and then the ellipsis (...) see final diagram

Step 3 – Complete/Update Profile - your ZAP number is first two letters of SURNAME and the last 4 of your Regimental Number combined (e.g. CA1234) this will give you access to Army Community and FREE Platinum membership. Add your ES membership number if you have one. Only add Club and County if you are a member of a civilian squash club.

Fill in Country as ENG - England. SAVE

Step 4 - Enter your Corps and Locality from the dropdown and SAVE

Well done you are now registered on SquashLevels and the Army Squash community, your Corps sub-community and your Army location sub-community and should see a summary page. Click **Feed** for the Army Squash dashboard which will provide more information on how to make the most of your Squash Levels membership. Ellipsis also highlighted to change profile.