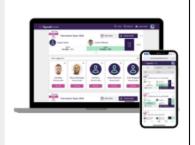

### PLAYER PROFILE PAGE

Your profile is at the centre of your SquashLevels experience. Here you can deep dive into your data with a 360° analysis of your performance. View historical match data, compare your performance against other players, see expected match results and much more.