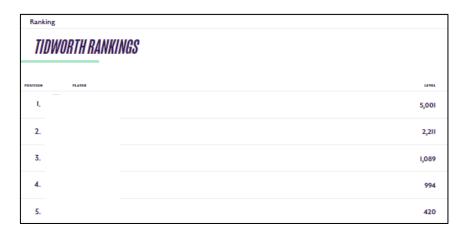

## **RANKINGS**

Want to know where you stand in the grand scheme of things? Our dynamic rankings give you an accurate picture of current playing level compared to the World's best players right the way down to your local club level.

# **PSA POWER RATINGS**

Follow the most up to date trends on the PSA World Tour with the brand new 'Power Ratings'. **Live Rankings** (Army, Corps and Garrison Location) to assist Army and Corps team selection (redacted to remove player names).