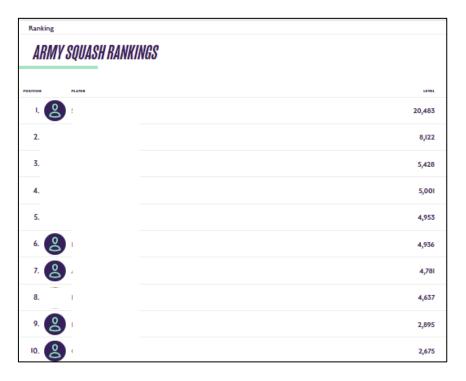

## **RANKINGS**

Want to know where you stand in the grand scheme of things? Our dynamic rankings give you an accurate picture of current playing level compared to the World's best players right the way down to your local club level.

# **PSA POWER RATINGS**

Follow the most up to date trends on the PSA World Tour with the brand new 'Power Ratings'. **Live Rankings** (Army, Corps and Garrison Location) to assist Army and Corps team selection (redacted to remove player names).