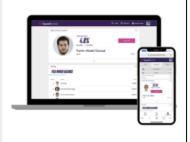

If an existing member, then you will need to update your membership profile and you will see this alternative screen or your dashboard.

B-1

<sup>&</sup>lt;sup>1</sup> https://army.squashlevels.com/register.php

Edit profile by clicking on photo and then the ellipsis (...) see final diagram

Step 3 – Complete/Update Profile - your ZAP number is first two letters of SURNAME and the last 4 of your Regimental Number combined (e.g. CA1234) this will give you access to Army Community and FREE Platinum membership. Add your ES membership number if you have one. Only add Club and County if you are a member of a civilian squash club.