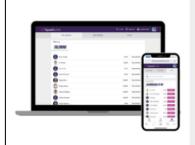

## **RANKINGS**

Want to know where you stand in the grand scheme of things? Our dynamic rankings give you an accurate picture of current playing level compared to the World's best players right the way down to your local club level.