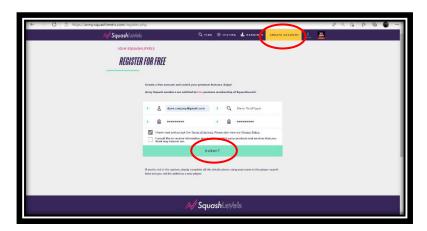

#### To Register (new member)

**Step 1** - Go to following <u>SquashLevels registration page</u><sup>1</sup> (Check that you see the Army Squash - Logo in the top right) and **CREATE ACCOUNT** 

**Step 2** - Enter Personal Details, look yourself up on the system if you already have results and Create a Password (6 characters minimum). Tick that you have read Terms of Service and Info notifications (optional) and **SUBMIT** 