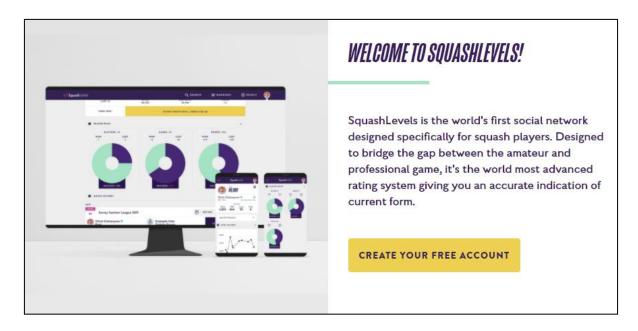

#### ARMY SQUASHLEVELS MEMBERSHIP

- 1. SquashLevels is an online software service that assigns a numerical 'level' representing the current playing level of squash players of all standards based on their results input by players or received from tournament systems. See <a href="SquashLevels level FAQ">SquashLevels level FAQ</a>. It also offers repeatable skills and fitness-based tests which can be done both on and off the court, all of which allows players to track their playing performance and skills over time.
- 2. Army Squash is now affiliated with SquashLevels, offering Army personnel who play squash, of all standards, FREE premium membership. Benefits are shown at Annex A and include:
  - a. Monthly Challenges with prizes.
  - b. Full match history for all players.
  - c. Head to head and result prediction.
  - d. Follow your friends, teammates, pros.
  - e. Monthly most improved leader boards.

- f. Monthly skills testing leader boards.
- g. Match self-review with coaching tips from SquashSkills.
- h. 'What-if?' match and level prediction.
- i. Statistics and Analysis.
- j. Win streaks and PBs.
- k. Communication portal for registered Army Squash members.
- I. Live Rankings (Army, Corps and Garrison location).
- m. Local Box Leagues.
- 3. All Army personnel who play squash either socially or competitively are encouraged to join SquashLevels. Instructions on how to do so are at Annex B it only takes a few minutes.
- 4. In accordance with the Army Squash strategy and direction issued by the Army Sports Control Board, all individuals wishing to enter representative (Army and Corps Level) squash events in the future will require SquashLevels membership to facilitate live results tracking. This can be completed at event registration if required.
- 5. Army units or formations that would like to use SquashLevels to run local box leagues should contact the Army Squash Administration Officer who will register your intent and will engage with the developer to deliver this capability and provide instructions on its use.
- 6. Formation HQs are requested to promulgate this DIN throughout their AORs and ensure all units and sub-units, including Army Reserve units, adhere to this new policy.
- 7. The process for registration to SquashLevels is included at the following link <a href="https://army.squashlevels.com/dashboard.php">https://army.squashlevels.com/dashboard.php</a>) and at Annex B for ease of reference. Squash players at any level who have difficulty registering are to contact the Army Squash <a href="https://army.squashlevels.com/dashboard.php">Administration Officer</a> who will assist you in the registration process.