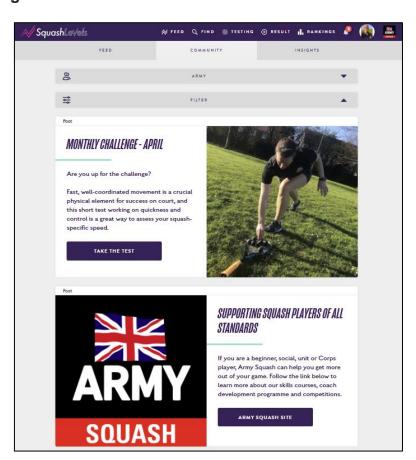

ut their AORs and ensure all units and sub-units, including Army Reserve units, adhere to this new policy.
- 7. The process for registration to SquashLevels is included at the following link <a href="https://army.squashlevels.com/dashboard.php">https://army.squashlevels.com/dashboard.php</a>) and at Annex B for ease of reference. Squash players at any level who have difficulty registering are to contact the Army Squash <a href="https://army.squashlevels.com/dashboard.php">Administration Officer</a> who will assist you in the registration process.

#### Annexes

- A. Benefits of Army Squash Membership via the SquashLevels system.
- B. Online Player Registration.

### BENEFITS OF ARMY SQUASH MEMBERSHIP VIA THE SQUASHLEVELS SYSTEM

#### Introduction



### **Monthly Challenges with Prizes**



### Stats, Analysis and Communication







### PLAYER PROFILE PAGE

Your profile is at the centre of your SquashLevels experience. Here you can deep dive into your data with a 360° analysis of your performance. View historical match data, compare your performance against other players, see expected match results and much more.

## **RANKINGS**

Want to know where you stand in the grand scheme of things? Our dynamic rankings give you an accurate picture of current playing level compared to the World's best players right the way down to your local club level.

## SOCIAL NETWORK

Use the feed to keep up to date with the latest results from your friends and favourite players.



## YOUR ONLINE COMMUNITY

Build your own personalised community of friends, team-mates and favourite players. Ke