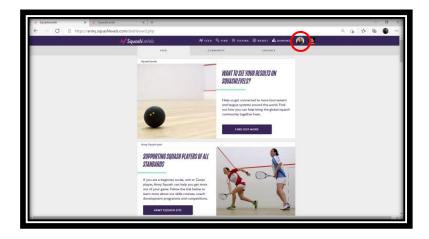

Edit profile by clicking on photo and then the ellipsis (...) see final diagram

Step 3 – Complete/Update Profile - your ZAP number is first two letters of SURNAME and the last 4 of your Regimental Number combined (e.g. CA1234) this will give you access to Army Community and FREE Platinum membership. Add your ES membership number if you have one. Only add Club and County if you are a member of a civilian squash club.

Fill in Country as ENG - England. SAVE

Step 4 - Enter your Corps and Locality from the dropdown and SAVE

Well done you are now registered on SquashLevels and the Army Squash community, your Corps sub-community and your Army location sub-community and should see a summary page. Click **Feed** for the Army Squash dashboard which will provide more information on how to make the most of your Squash Levels membership. Ellipsis also highlighted to change profile.