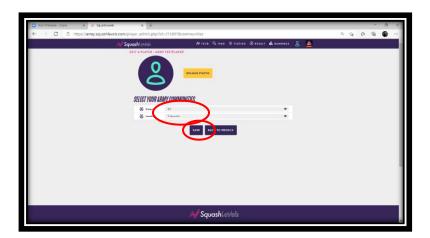

Fill in Country as ENG - England. SAVE

Step 4 - Enter your Corps and Locality from the dropdown and SAVE

Well done you are now registered on SquashLevels and the Army Squash community, your Corps sub-community and your Army location sub-community and should see a summary page. Click **Feed** for the Army Squash dashboard which will provide more information on how to make the most of your Squash Levels membership. Ellipsis also highlighted to change profile.