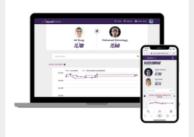

## PLAYER COMPARISON TOOL

Never turn up to a match unprepared again! Compare a player with any other player on the system. See both players on the same level chart, compare historical performance and view any matches they have played against each other.