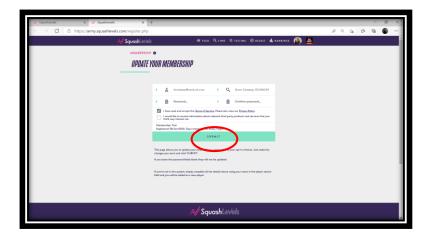

If an existing member, then you will need to update your membership profile and you will see this alternative screen or your dashboard.

B-1

<sup>&</sup>lt;sup>1</sup> https://army.squashlevels.com/register.php

Edit profile by clicking on photo and then the ellipsis (...) see final diagram

Step 3 – Complete/Update Profile - your ZAP number is first two letters of SURNAME and the last 4 of your Regimental Number combined (e.g. CA1234) this will give you access to Army Community and FREE Platinum membership. Add your ES membership number if you have one. Only add Club and County if you are a member of a civilian squash club.

Fill in Country as ENG - England. SAVE

Step 4 - Enter your Corps and Locality from the dropdown and SAVE

Well done you are now registered on SquashLevels and the Army Squash community, your Corps sub-community and your Army location sub-community and should see a summary page. Click **Feed** for the Army Squash dashboard which will provide more information on how to make the most of your Squash Levels membership. Ellipsis also highlighted to change profile.