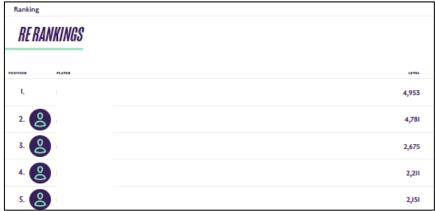

## **RANKINGS**

Want to know where you stand in the grand scheme of things? Our dynamic rankings give you an accurate picture of current playing level compared to the World's best players right the way down to your local club level.

# **PSA POWER RATINGS**

Follow the most up to date trends on the PSA World Tour with the brand new 'Power Ratings'. **Live Rankings** (Army, Corps and Garrison Location) to assist Army and Corps team selection (redacted to remove player names).